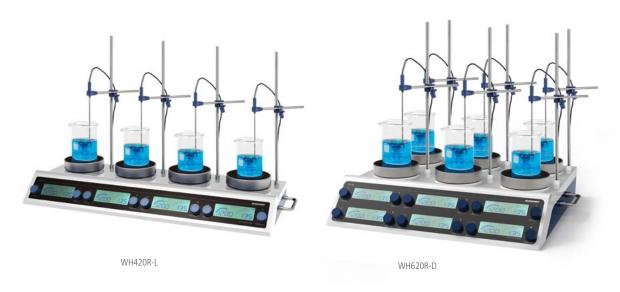

## Multi-position hot plate/stirrer

WH420R-L / 620R-L / WH420R-D / 620R-D

- > WIGGENS multi-position heat magnetic stirrer, each position can work independently, ceramic glass plate has excellent chemical corrosion resistance, easy to clean. Efficient infrared heating technology ensures high efficiency and accuracy of temperature control. Ceramic glass plate are resistant to heat impact over 700°C.
- > The control panel is made of waterproof and anti-corrosion material, which protects the panel from damage caused by splashing or spilling of liquid.
- > The WH420R /WH620R series is configured with three sets of PID parameters, which are optional from the menu. PID1 is suitable for small sample heating (small volume or small specific heat capacity), PID 3 is suitable for a large vol of samples for rapid heating.
- > Each position is independent display, control system; Each of them is equipped with separate safety temperature control and monitoring.

| Model                                           | WH420R-L                                               | WH620R-L                  | WH420R-D            | WH620R-D                  |  |
|-------------------------------------------------|--------------------------------------------------------|---------------------------|---------------------|---------------------------|--|
| Order no.                                       | W3010415                                               | W3010416                  | W3010425            | W3010426                  |  |
| Maximum temperature setting [°C ]               | 450                                                    | 450                       | 450                 | 450                       |  |
| Maximum temperature setting with E-sensor [°C ] | 300                                                    | 300                       | 300                 | 300                       |  |
| Safety temperature [°C ]                        | 50-500 adjustable                                      | 50-500 adjustable         | 50-500 adjustable   | 50-500 adjustable         |  |
| High temperature protection [°⊂ ]               | 10-50 adjustable                                       | 10-50 adjustable          | 10-50 adjustable    | 10-50 adjustable          |  |
| Temperature stability with E-sensor [°C ]*      | ±1                                                     | ±1                        | ±1                  | ±1                        |  |
| Heat output, each position/set [W]              | 500W/2000W                                             | 500W/3000W                | 500W/2000W          | 500W/3000W                |  |
| External temperature sensor                     | Pt100                                                  | Pt100                     | Pt100               | Pt100                     |  |
| Temperature control                             | 3                                                      | 3                         | 3                   | 3                         |  |
| Speed setting range [rpm]                       | 100-1500                                               | 100-1500                  | 100-1500            | 100-1500                  |  |
| Stirring quantity max [L / H <sub>2</sub> O]    | 20L                                                    | 20L                       | 20L                 | 20L                       |  |
| Display/Control                                 | Independent control LCD digital display/knob operation |                           |                     |                           |  |
| Time setting                                    | 1~999min/continuous                                    | 1~999min/continuous       | 1~999min/continuous | 1~999min/continuous       |  |
| Top plate material                              | Ceramic glass                                          | Ceramic glass             | Ceramic glass       | Ceramic glass             |  |
| Top plate dimension [mm]                        | Ø135                                                   | Ø135                      | Ø135                | Ø135                      |  |
| Communicate interface.                          | USB-A                                                  | USB-A                     | USB-A               | USB-A                     |  |
| Dimensions W*D*H (Sensor set's not included)    | 786*309*113mm                                          | 1180*309*113mm            | 388*473*138mm       | 582*473*138mm             |  |
| Weight (Kg)                                     | 15.5                                                   | 23.5                      | 15.8                | 23.8                      |  |
| Power supply                                    | 220V/50Hz                                              | 220V/50Hz (2xpower plugs) | 220V/50Hz           | 220V/50Hz (2xpower plugs) |  |