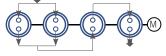

## The motor drives the pump head to vacuum

C2000E with single stage of pump head

C2000T with triple stage of pump head

C2000V with quadruple stage of pump head

| Model / Specifications             | C2000E             | C2000T             | C2000V             |
|------------------------------------|--------------------|--------------------|--------------------|
| Order No.                          | W1032001           | W1032002           | W1032003           |
| Flow rate [m³/h] at atm. pressure  | 14.7               | 10.8               | 9.0                |
| Flow rate [L/min] at atm. pressure | 245                | 180                | 150                |
| Ultimate vacuum [mbar abs.]        | < 70               | < 2                | < 1                |
| Max. Power P [W]                   | 750                | 750                | 750                |
| Motor speed [rpm]                  | 1380               | 1380               | 1380               |
| Pump head                          | Single stage       | Triple stage       | Quadruple stage    |
| Hose connections of inlet          | KF25 <sup>1)</sup> | KF25 <sup>1)</sup> | KF25 <sup>1)</sup> |
| Hose connections of outlet         | G1/2 <sup>1)</sup> | G1/2 <sup>1)</sup> | G1/2 <sup>1)</sup> |
| Noise [dB]                         | 60                 | 60                 | 60                 |
| Dimensions W x D x H [mm]          | 615×285×386        | 615×285×386        | 615×285×386        |
| Weight [kg]                        | 41                 | 41                 | 41                 |
| Power supply                       | 220~240V/50Hz      | 220~240V/50Hz      | 220~240V/50Hz      |