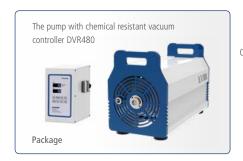

## Chemical Resistant Diaphragm Pump

## Fast pumping speed for industrial applications

C2000 series chemical resistant diaphragm pumps are ideally suited for pumping aggressive gases and vapors in a vacuum range down to 1mbar and pumping speed up to 245L/min.