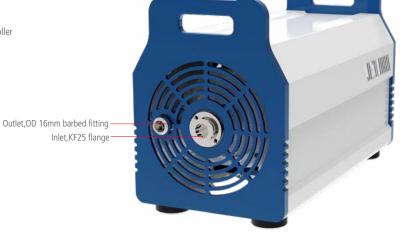

## The motor drives the pump head to vacuum

C2000E with single stage of pump head

C2000T with triple stage of pump head

C2000V with quadruple stage of pump head

| Model / Specifications             | C2000E             | C2000T             | C2000V             |
|------------------------------------|--------------------|--------------------|--------------------|
| Order No.                          | W1032001           | W1032002           | W1032003           |
| Flow rate [m³/h] at atm. pressure  | 14.7               | 10.8               | 9.0                |
| Flow rate [L/min] at atm. pressure | 245                | 180                | 150                |
| Ultimate vacuum [mbar abs.]        | < 70               | < 2                | < 1                |
| Max. Power P [W]                   | 750                | 750                | 750                |
| Motor speed [rpm]                  | 1380               | 1380               | 1380               |
| Pump head                          | Single stage       | Triple stage       | Quadruple stage    |
| Hose connections of inlet          | KF25 <sup>1)</sup> | KF25 <sup>1)</sup> | KF25 <sup>1)</sup> |
| Hose connections of outlet         | G1/2 <sup>1)</sup> | G1/2 <sup>1)</sup> | G1/2 <sup>1)</sup> |
| Noise [dB]                         | 60                 | 60                 | 60                 |
| Dimensions W x D x H [mm]          | 615×285×386        | 615×285×386        | 615×285×386        |
| Weight [kg]                        | 41                 | 41                 | 41                 |
| Power supply                       | 220~240V/50Hz      | 220~240V/50Hz      | 220~240V/50Hz      |

<sup>1)</sup> Included: 2 barbed fittings for tubing 16 mm inner dia.