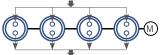

## The motor drives the pump head to vacuum

C2000E with single stage of pump head

C2000T with triple stage of pump head

C2000V with quadruple stage of pump head

| Model / Specifications             | C2000E             | C2000T             | C2000V             |
|------------------------------------|--------------------|--------------------|--------------------|
| Order No.                          | W1032001           | W1032002           | W1032003           |
| Flow rate [m³/h] at atm. pressure  | 14.7               | 10.8               | 9.0                |
| Flow rate [L/min] at atm. pressure | 245                | 180                | 150                |
| Ultimate vacuum [mbar abs.]        | < 70               | < 2                | < 1                |
| Max. Power P [W]                   | 750                | 750                | 750                |
| Motor speed [rpm]                  | 1380               | 1380               | 1380               |
| Pump head                          | Single stage       | Triple stage       | Quadruple stage    |
| Hose connections of inlet          | KF25 <sup>1)</sup> | KF25 <sup>1)</sup> | KF25 <sup>1)</sup> |
| Hose connections of outlet         | G1/2 <sup>1)</sup> | G1/2 <sup>1)</sup> | G1/2 <sup>1)</sup> |
| Noise [dB]                         | 60                 | 60                 | 60                 |
| Dimensions W x D x H [mm]          | 615×285×386        | 615×285×386        | 615×285×386        |
| Weight [kg]                        | 41                 | 41                 | 41                 |
| Power supply                       | 220~240V/50Hz      | 220~240V/50Hz      | 220~240V/50Hz      |