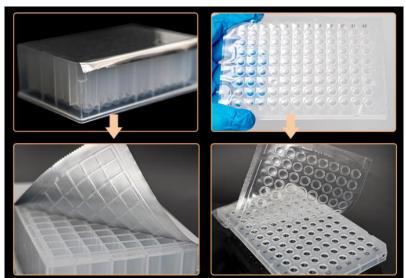

| Film                            | Sealing<br>Conditions         | Plate                             | Photo |
|---------------------------------|-------------------------------|-----------------------------------|-------|
| Alu foil film (0.1mm thickness) | 0 seconds at 180° C to 185° C | 2.2ml or 1.6ml<br>Deep well plate |       |
| Transparent film                | 2 seconds at 145° C to 155° C | PCR 96 well or<br>Elisa plate     |       |