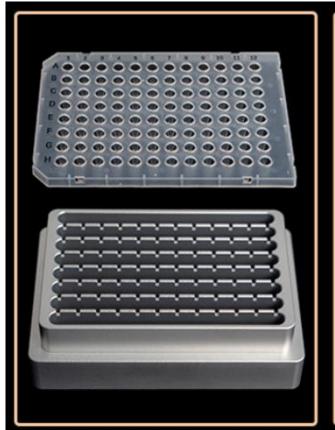

## 2.2ml Deep well plate: no need adapter

Adapter for 96 well PCR plate

Adapter for Elisa plate

Adapter for 1.6ml Deep well plate