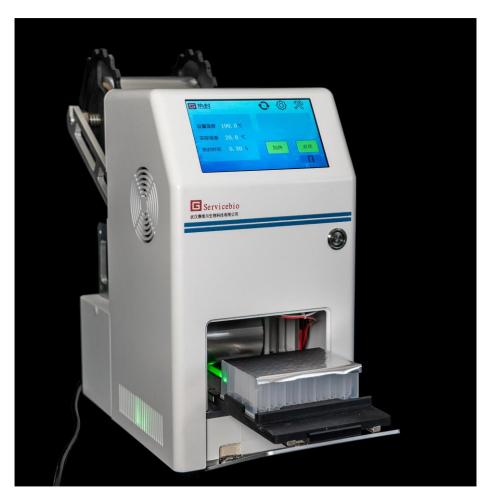

# **Automatic Heat Sealer FS-FH10**

-Fast, reliable and quiet automated plate sealing solution for any lab

#### **Features**

- 1. Fast Sealing: sealing up to 6~8 plates per minute.
- 2. Compatible with multiple plates, adapter can be customized.
- 3. Compatible with heatable aluminum foil, and transparent heat films.
- 4. Tight sealing, no evaporation, good consistency, and repeatability.

### **Automatic Heat Sealer FS-FH10**

| Cat No. | Description              | Speed                | Sealing Temperature<br>Range |
|---------|--------------------------|----------------------|------------------------------|
| FS-FH10 | Automatic<br>Heat Sealer | 10 seconds per plate | 80°C to 200°C                |