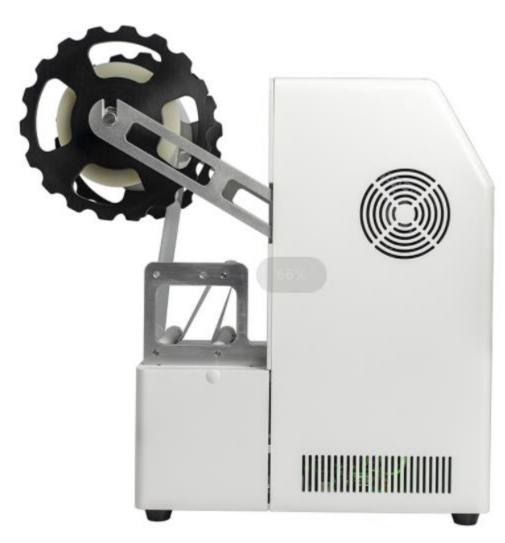

sistency, and repeatability.



### **Automatic Heat Sealer FS-FH10**

| Cat No. | Description              | Speed                | Sealing Temperature<br>Range |
|---------|--------------------------|----------------------|------------------------------|
| FS-FH10 | Automatic<br>Heat Sealer | 10 seconds per plate | 80°C to 200°C                |

| Film                            | Sealing<br>Conditions         | Plate                             | Photo |
|---------------------------------|-------------------------------|-----------------------------------|-------|
| Alu foil film (0.1mm thickness) | 0 seconds at 180° C to 185° C | 2.2ml or 1.6ml<br>Deep well plate |       |
| Transparent film                | 2 seconds at 145° C to 155° C | PCR 96 well or<br>Elisa plate     |       |



Films: 200 meters per roll can seal more than 1900 plates

### **Automatic Heat Sealer FS-FH10**

## 2.2ml Deep well plate: no need adapter







Adapter for 96 well PCR plate

Adapter for Elisa plate

Adapter for 1.6ml Deep well plate