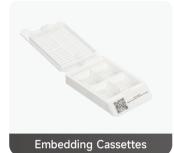

**Applications** 

Microscope slide have a small writing area, and handwriting is illegible and messy. Writing with a pencil will cause debris to contaminate the sample

Clear text, high precision

When dealing with a large number of frozen tube labels, handwriting is inefficient and prone to errors, and the cost of attaching low-temperature resistant label paper is high