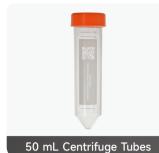

## Marking Effect Image

50 mL Centrifuge Tube Caps

15 mL Centrifuge Tubes

15 mL Centrifuge Tube Caps

The content written by a marker pen on a centrifuge tube is easily dissolved by the reagent, resulting in illegibility