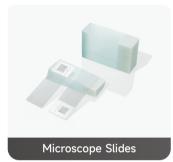

**Applications** 

Microscope slide have a small writing area, and handwriting is illegible and messy. Writing with a pencil will cause debris to contaminate the sample

Clear text, high precision

When dealing with a large number of frozen tube labels, handwriting is inefficient and prone to errors, and the cost of attaching low-temperature resistant label paper is high