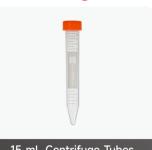

## Marking Effect Image

50 mL Centrifuge Tube Caps

15 mL Centrifuge Tubes

15 mL Centrifuge Tube Caps

The content written by a marker pen on a centrifuge tube is easily dissolved by the reagent, resulting in illegibility