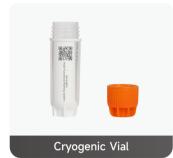

**Applications** 

Microscope slide have a small writing area, and handwriting is illegible and messy. Writing with a pencil will cause debris to contaminate the sample

Clear text, high precision

When dealing with a large number of frozen tube labels, handwriting is inefficient and prone to errors, and the cost of attaching low-temperature resistant label paper is high