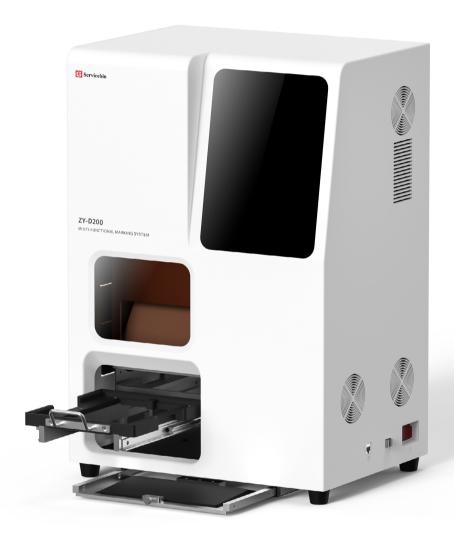

**ZY-D200** 

## **Multi-Functional Marking System**

Rapid Batch Labeling, Permanent Information Retention

Laser marking, no need for ribbon, ink and toner

Visual automatic recognition of printed items

3W UV laser, air-cooled and low noise

Support batch import of information, support content customization

With built-in computer, keyboard, mouse, plug and play

Support customized

Batch import of information, high throughput; no need for ribbon, high cost-effectiveness

Marking System on the market still require separate purchase of computer systems, keyboards, and mice

Comes with a computer system, keyboard, mouse, plug and play