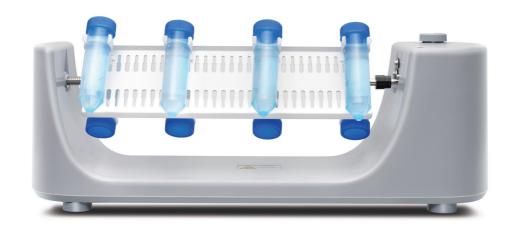

## MX-RL-E Economical Rotator

## **Features**

- Provides gentle but effective rolling
- Adjustable speed range from 0 to 80 rpm

## **Applications**

Rotisserie Horizontal Tube Rotator provides slow to vigorous mixing of your biological samples and solutions with advanced features you expect.

Used in a variety of applications including immune precipitations, prevention of blood coagulation, latex diagnostic tests etc. Not recommended for extended use in incubators or cold rooms.