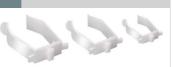

## **Plastic Clips**

Used with MX-RL-E/MX-RD-E Disk/Rotisserie accessory, for 50mL, 15mL and 1.5mL

| Specifications                               | MX-RL-E           |
|----------------------------------------------|-------------------|
| Motor type                                   | DC motor          |
| Speed range                                  | 0-80rpm           |
| Speed display                                | Scale             |
| Operation mode                               | Continuous        |
| Voltage,Frequency                            | 100-240V, 50/60Hz |
| Power                                        | 20W               |
| Dimension [D $\times$ W $\times$ H]          | 150X530X190mm     |
| Permissible ambient temperature and humidity | 5-40°C,80%RH      |
| Protection class                             | IP21              |