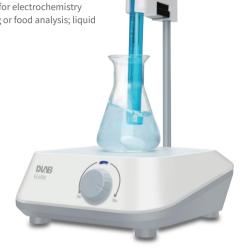

## **Square Plate Magnetic Stirrer**

DLAB Square Plate Magnetic Stirrer with electrode holder has a reliable design and a powerful stirring ability. It is a basic and ideal tool for electrochemistry measurements or water & environment monitoring; drug or food analysis; liquid culture mixing, etc.

## **Features**

- Compact design with small footprint, 12V voltage available for mobile labs.
- Square work plate supports 1.5L stirring capacity.
- Holder with clamp for pH electrode or other sensor.
- Default PET top provides excellent chemical resistance.
- Extra colorful stickers satisfy DIY design by yourself.
- Maintenance free brushless DC moto.
- An economical choice of a reliable & durable magnetic stirrer with an electrode holder for stable & powerful stirring ability.